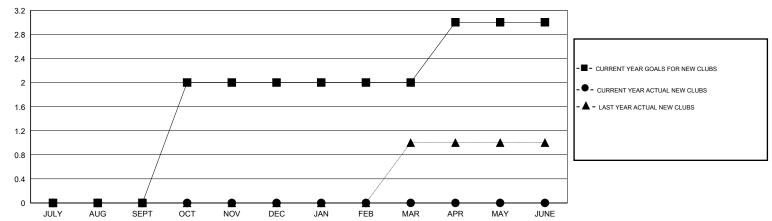

## LOCATION VERMONT

 $\mathsf{GMT}\;\mathsf{CA}\;1$ 

| Clubs         |                  |                   |                  |                  | Members               |                    |                                     |                    |                  |
|---------------|------------------|-------------------|------------------|------------------|-----------------------|--------------------|-------------------------------------|--------------------|------------------|
|               | RESUI            | LTS FOR 2014-2015 | i                |                  | RESULTS FOR 2014-2015 |                    |                                     |                    |                  |
| QUARTER       | NEW CLUB<br>GOAL | NEW CLUBS         | DROPPED<br>CLUBS | NET<br>GAIN/LOSS | QUARTER               | NEW MEMBER<br>GOAL | CHARTER AND<br>NEW MEMBERS<br>ADDED | DROPPED<br>MEMBERS | NET<br>GAIN/LOSS |
| JULY/AUG/SEPT | 0                | 0                 | 1                | -1               | JULY/AUG/SEPT         | 10                 | 15                                  | 43                 | -28              |
| OCT/NOV/DEC   | 2                | 0                 | 0                | 0                | OCT/NOV/DEC           | 60                 | 0                                   | 0                  | 0                |
| JAN/FEB/MAR   | 0                | 0                 | 0                | 0                | JAN/FEB/MAR           | 10                 | 0                                   | 0                  | 0                |
| APR/MAY/JUNE  | 1                | 0                 | 0                | 0                | APR/MAY/JUNE          | 20                 | 0                                   | 0                  | 0                |