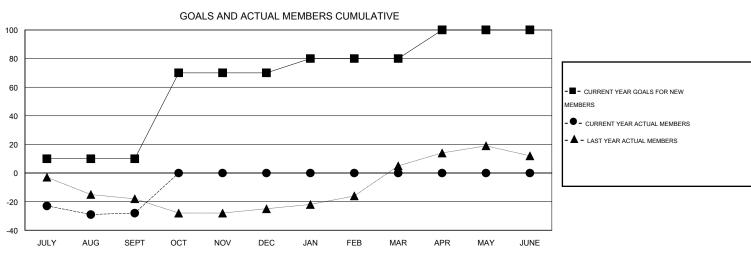

## LOCATION VERMONT

 $\mathsf{GMT}\;\mathsf{CA}\;1$ 

| Clubs         |                  |                   |                  |                  | Members               |                    |                                     |                    |                  |
|---------------|------------------|-------------------|------------------|------------------|-----------------------|--------------------|-------------------------------------|--------------------|------------------|
|               | RESUI            | LTS FOR 2014-2015 | i                |                  | RESULTS FOR 2014-2015 |                    |                                     |                    |                  |
| QUARTER       | NEW CLUB<br>GOAL | NEW CLUBS         | DROPPED<br>CLUBS | NET<br>GAIN/LOSS | QUARTER               | NEW MEMBER<br>GOAL | CHARTER AND<br>NEW MEMBERS<br>ADDED | DROPPED<br>MEMBERS | NET<br>GAIN/LOSS |
| JULY/AUG/SEPT | 0                | 0                 | 1                | -1               | JULY/AUG/SEPT         | 10                 | 15                                  | 43                 | -28              |
| OCT/NOV/DEC   | 2                | 0                 | 0                | 0                | OCT/NOV/DEC           | 60                 | 0                                   | 0                  | 0                |
| JAN/FEB/MAR   | 0                | 0                 | 0                | 0                | JAN/FEB/MAR           | 10                 | 0                                   | 0                  | 0                |
| APR/MAY/JUNE  | 1                | 0                 | 0                | 0                | APR/MAY/JUNE          | 20                 | 0                                   | 0                  | 0                |